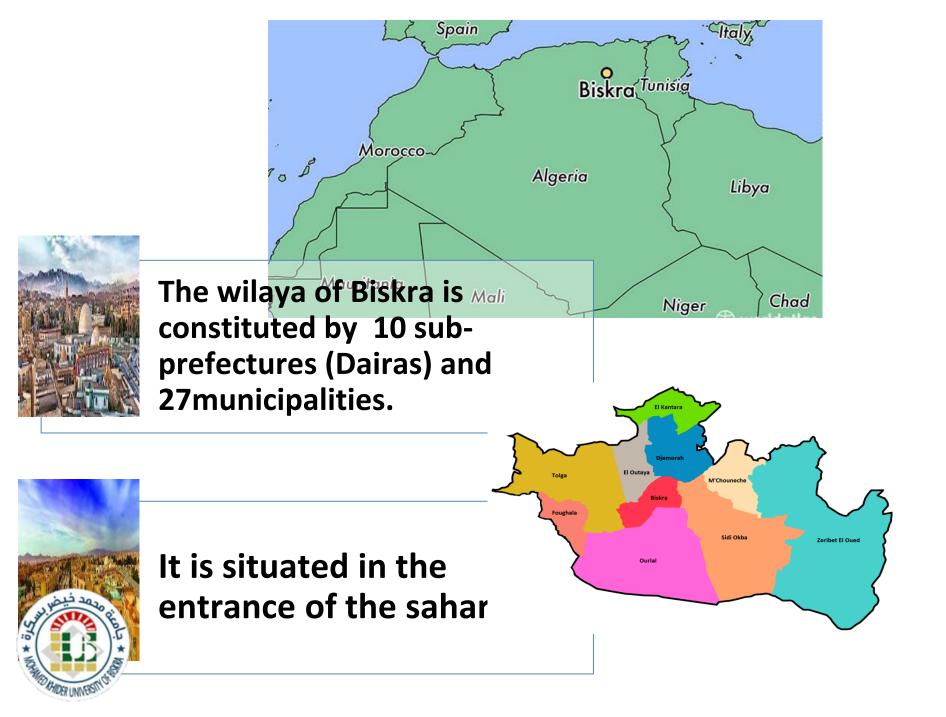

## Algeria is situated in North Africa.

It has 2,382,000 km2 as surface.

It is constituted by 58 Wilayas (i.e. prefectures)