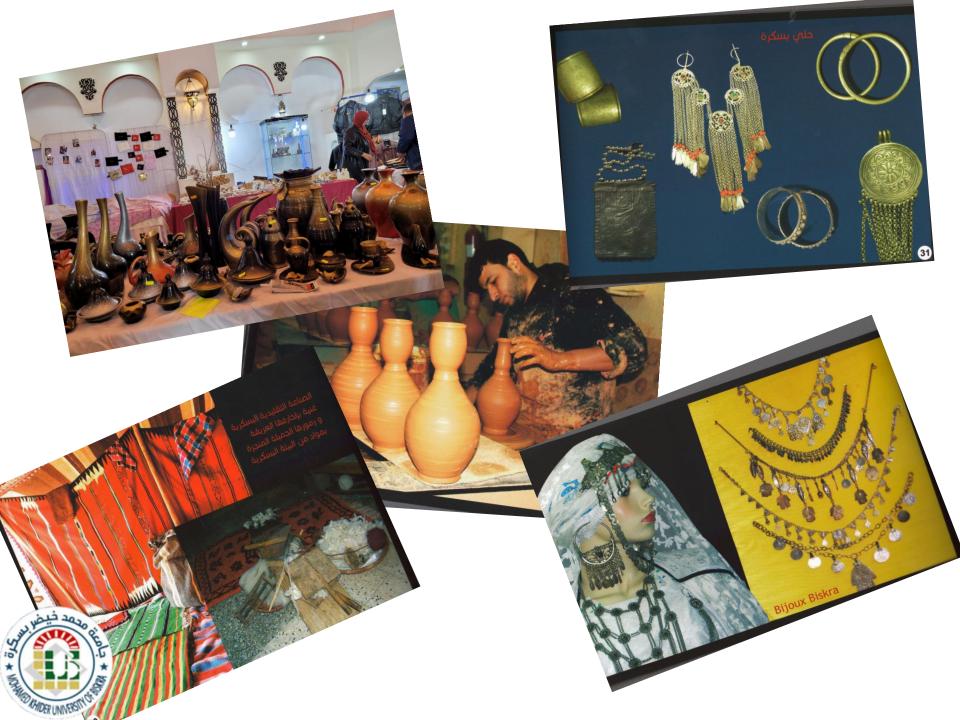

Mohamed Khider University of Biskra

ALGERIA



## Algeria is situated in North Africa.

It has 2,382,000 km2 as surface.

It is constituted by 58 Wilayas (i.e. prefectures)

















#### **Historical Background of Biskra University Creation**



1984-1992
National Institutes

1992-1998 University Center

> 1998 University





























22.8 Student / teacher











#### The University of Biskra in Numbers

































#### **FACULTIES AND ISTITUTE OF BISKRA UNIVERSITY**

| • FACULTY OF EXACT SCIENCES , NATURAL & LIFE SCIENCES                    |
|--------------------------------------------------------------------------|
| • FACULTY OF SCIENCES AND TECHNOLOGY                                     |
| • FACULTY OF LAW AND POLITICAL SCIENCES                                  |
| • FACULTY OF HUMAN AND SOCIAL SCIENCES                                   |
| • FACULTY OF ECONOMICS, COMMERCE & MANAGEMENT SCIENCES                   |
| •