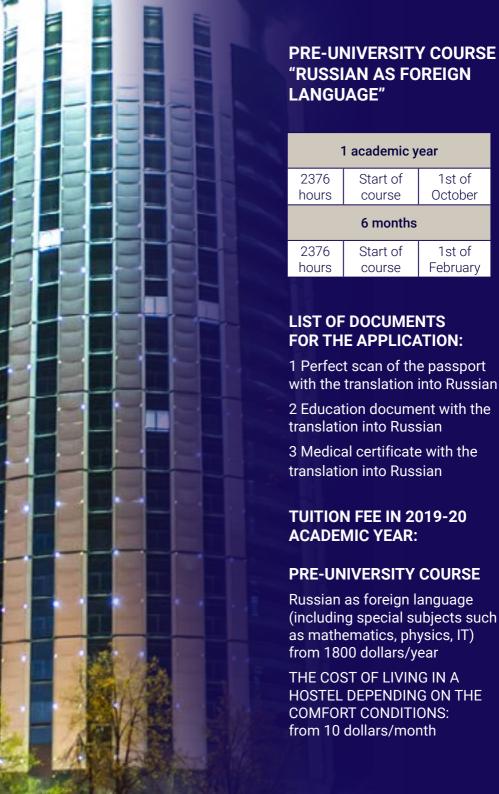

| Speciality, Educational Profile                                                                       | Tuition per year |  |
| 1                                                                                                                                                          | Education and Pedagogical Sciences, Profile "General Pedagogics, History of Pedagogics and Education" | 151 809          |  |
| 2                                                                                                                                                          | Education and Pedagogical Sciences, Profile "General Pedagogics, History of Pedagogics and Education" | 31 200           |  |